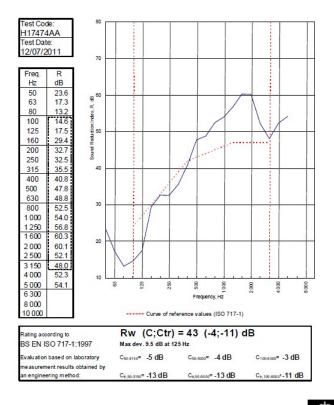

## System Performance Breakdown

Fire Resistance: BS476 Part 22:1987: Test Ref & Date or Applied Ref & Report: Max Height: Thickness: Duty Grade: BS 5234: Part 2:1992: Sound Insulation:

60/60 Minutes (Integrity/Insulation). BTC 17580F - 12/10/2011 & BRE Report P102396-1011A Refer to Speedline Specification Clause 102 mm. (At Base Track, Excluding Finishes) Severe - Annexes A-F 43 RwdB, Date Tested or Assessed Against - 11/07/2011